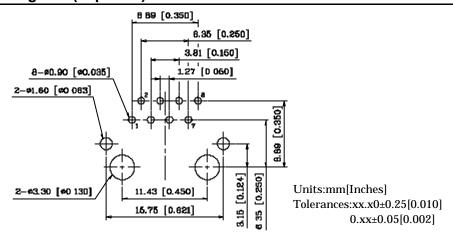

handusa.com

### "LAN-MATE" SERIES

### SINGLE RJ45 CONNECTOR MODULE

**P/N: LU1S000 LF** Page : 1/2

### **Feature**



- Comply with RoHS requirements-whole part No Cd, No Hg, No Cr6<sup>+</sup>, No PBB and PBDE and No Pb on external pins.
- Operating temperature range: 0 to +70.
- Storage temperature range: -25 to +125 .

### **Schematic**



## Bothhandusa.com

### LU1S000 LF

### "LAN-MATE" SERIES

### SINGLE RJ45 CONNECTOR MODULE

P/N: LU1S000 LF

#### Mechanical



1. Plastic Material : Thermoplastic (UL 94V-0), Black Housing

2. Metal Shield : Brass, 20u? inches thick Nickel

3. Spring Wire : Phosphor bronze with selective gold plating

4. Solder Pin : 0.4x0.4mm, Phosphor bronze with solder Plated

5. Durability : 750 Mating cycles Min.

### **PCB Layout Mounting Hole(Top View)**