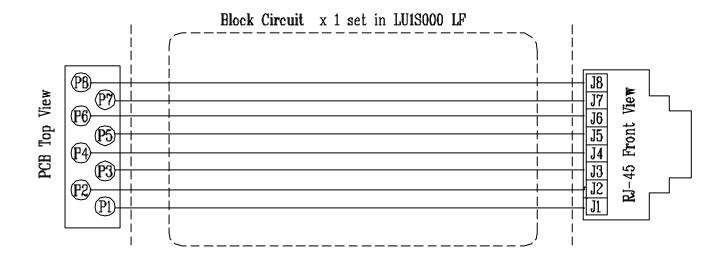

### LU1S000 LF

# Bothhandusa.com

### "LAN-MATE" SERIES

### SINGLE RJ45 CONNECTOR MODULE

**P/N: LU1S000 LF** Page : 1/2

### **Feature**



- Comply with RoHS requirements-whole part No Cd, No Hg, No Cr6<sup>+</sup>, No PBB and PBDE and No Pb on external pins.
- Operating temperature range: 0 to +70.
- Storage temperature range: -25 to +125 .

### **Schematic**



## Bothhandusa.com

### LU1S000 LF

### "LAN-MATE" SERIES

### SINGLE RJ45 CONNECTOR MODULE

P/N: LU1S000 LF

#### Mechanical



1. Plastic Material : Thermoplastic (UL 94V-0), Black Housing

2. Metal Shield : Brass, 20u? inches thick Nickel

3. Spring Wire : Phosphor bronze with selective gold plating

4. Solder Pin : 0.4x0.4mm, Phosphor bronze with solder Plated

5. Durability : 750 Mating cycles Min.

### **PCB Layout Mounting Hole(Top View)**