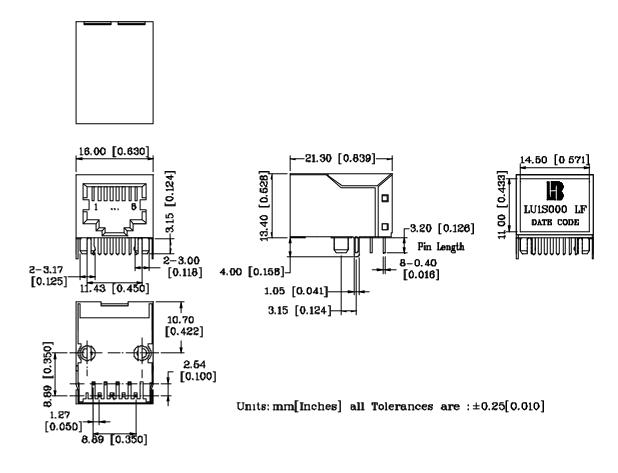

#### Mechanical

1. Plastic Material : Thermoplastic (UL 94V-0), Black Housing

2. Metal Shield : Brass, 20u? inches thick Nickel

3. Spring Wire : Phosphor bronze with selective gold plating

4. Solder Pin : 0.4x0.4mm, Phosphor bronze with solder Plated

5. Durability : 750 Mating cycles Min.